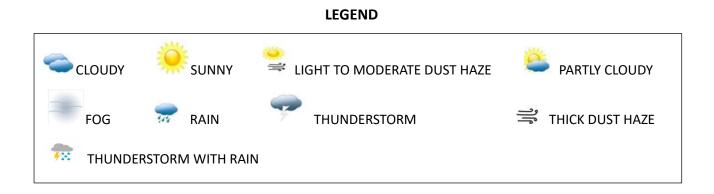

## FORECAST DATE: 6<sup>TH</sup> JUNE, 2025

|       | Morning Weather | Afternoon/Evening<br>Weather |
|-------|-----------------|------------------------------|
| Mokwa | <b>*</b>        | <b>7</b>                     |
| Minna | ***             | <b>*</b> 22                  |
| Abuja | <u>e</u>        | <b>*</b> **                  |
| Bida  | ***             | ***                          |

## FORECAST DATE: 7<sup>Th</sup> JUNE, 2025

|       | Morning Weather | Afternoon/Evening<br>Weather |
|-------|-----------------|------------------------------|
| Mokwa | <u> </u>        | <b>*</b> **                  |
| Minna | <u>e</u>        | <del>7</del> 10              |
| Abuja | <u> </u>        | <u> </u>                     |
| Bida  | <u> </u>        | <b>*</b> **                  |

|       | Morning Weather | Afternoon/Evening<br>Weather |
|-------|-----------------|------------------------------|
| Aokwa | <b>\$</b>       | <b>*</b> *                   |
| Minna | <u> </u>        | <b>*</b>                     |
| Abuja | <b>*</b>        | <b>*</b>                     |
| Bida  | <u> </u>        | <b>*</b>                     |